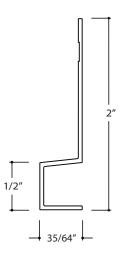

| Flannery, Inc. | Product Name:<br>Cement Panel Base Mold                       | Product Number:<br>CPB 375 - 50 | Product Section:<br>Exterior / Cement Panel Trim | Scale:<br>1" = 1"     |
|----------------|---------------------------------------------------------------|---------------------------------|--------------------------------------------------|-----------------------|
|                | Contact:<br>www.flannerytrim.com                              | Ph. 818-837-7585                |                                                  | Date:<br>03.26.19     |
|                | Web Link:<br>flannerytrim.com/product/cement-panel-base-mold/ |                                 | Break Sharp Corners at .010 R<br>Alloy : 6063-T5 | Page No.:<br>10 of 17 |