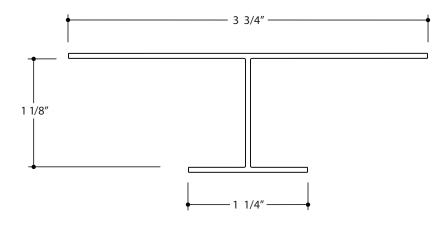

|                  | Product Name: Siding H-Mold                                                      | Product Number:<br>SHM 1125-250 | Product Section:<br>  Exterior / Composite Siding Trim | Scale: 1" = 1"         |
|------------------|----------------------------------------------------------------------------------|---------------------------------|--------------------------------------------------------|------------------------|
| # Flannery, Inc. | Contact: www.flannerytrim.com                                                    | Ph. 818-837-7585                | .062 Typical Wall Thickness Except as Noted            | Date: 06.04.20         |
|                  | Web Link: flannerytrim.com/product-category/exterior-trim/composite-siding-trim/ |                                 | l '                                                    | Page No.:<br>3.3 OF 10 |