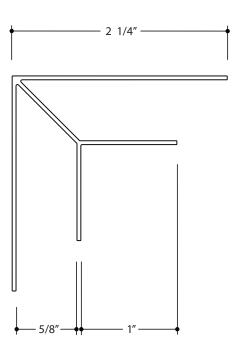

| Flannery, Inc. | Product Name:<br>Siding Intside Corner                      | Product Number:<br>SIC 625-100 | Product Section:<br>Exterior / Composite Siding Trim | <sup>Scale:</sup><br>1" = 1" |
|----------------|-------------------------------------------------------------|--------------------------------|------------------------------------------------------|------------------------------|
|                | Contact:<br>www.flannerytrim.com                            | Ph. 818-837-7585               |                                                      | Date:<br>06.04.20            |
|                | Web Link:<br>flannerytrim.com/product/siding-inside-corner/ |                                |                                                      | Page No.:<br>6.1 OF 10       |