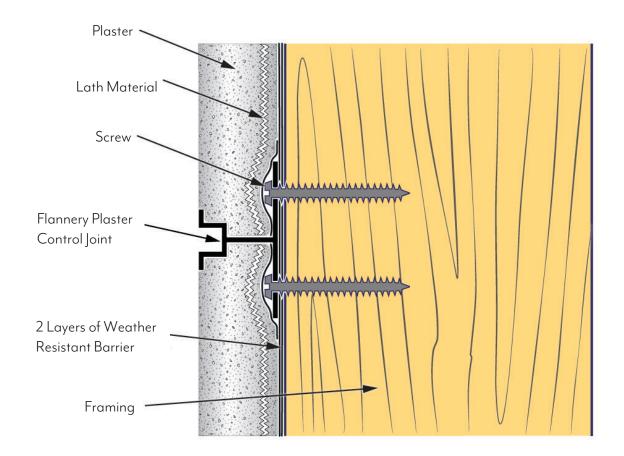

### **PLASTER CONTROL JOINT**

#### **TRIM PURPOSE**

- Creates a ¼" aesthetic reveal that breaks up a plaster/stucco wall by creating horizontal and vertical lines
- Much like Plaster Channel Screeds but have a small ¼" depth

#### **SPECIFICATIONS**

- Standard extruded aluminum alloy 6063 T5
- Typical .050" nominal wall thickness or greater
- · Come in 10 foot lengths
- · Stocked as Clear Anodized and Mill Finish (for field painting or priming)
- · Chem-film, other factory finishes and custom paint are available
- Can be bent into corners, intersections and radius (but will be considered a custom part)



| PART NO.     | STUCCO THICKNESS |
|--------------|------------------|
| PCS 75-25-25 | 7/8''            |



### **INSTALLATION DETAILS**





## **INSIDE AND OUTSIDE CORNERS AND INTERSECTIONS**



# **FACTORY BENT RADIUS**