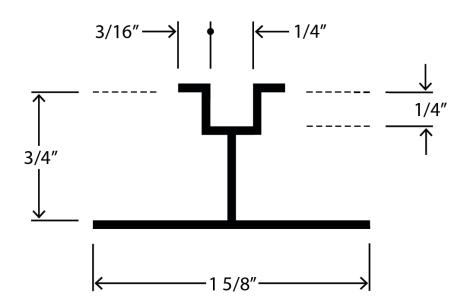

#### **TRIM PURPOSE**

- Creates a ¼" aesthetic reveal that breaks up a plaster/stucco wall by creating horizontal and vertical lines
- Much like Plaster Channel Screeds but have a small ¼" depth

| PART NO.     | STUCCO THICKNESS |
|--------------|------------------|
| PCS 75-25-25 | 7/8''            |