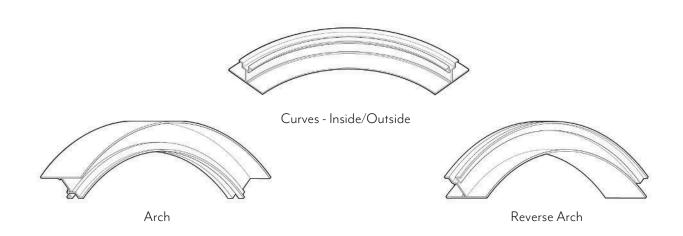

PURPOSE**

- Creates a ¼" aesthetic reveal that breaks up a plaster/stucco wall by creating horizontal and vertical lines
- Much like Plaster Channel Screeds but have a small ¼" depth

#### **SPECIFICATIONS**

- Standard extruded aluminum alloy 6063 T5
- Typical .050" nominal wall thickness or greater
- · Come in 10 foot lengths
- · Stocked as Clear Anodized and Mill Finish (for field painting or priming)
- · Chem-film, other factory finishes and custom paint are available
- Can be bent into corners, intersections and radius (but will be considered a custom part)



| PART NO.     | STUCCO THICKNESS |
|--------------|------------------|
| PCS 75-25-25 | 7/8''            |



### **INSTALLATION DETAILS**





## **INSIDE AND OUTSIDE CORNERS AND INTERSECTIONS**



# **FACTORY BENT RADIUS**