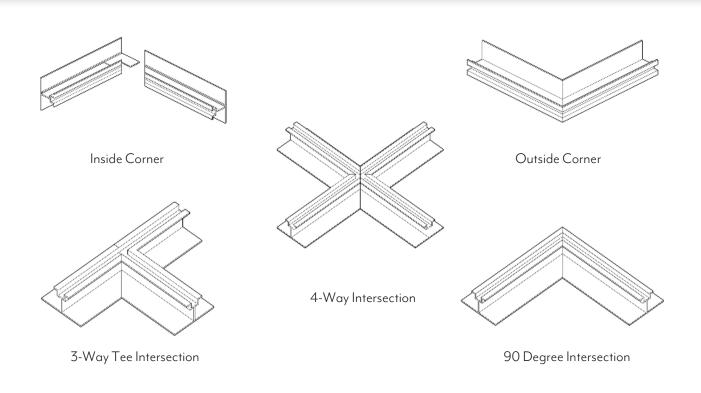

CONTROL JOINT**

#### **TRIM PURPOSE**

- Creates a ¼" aesthetic reveal that breaks up a plaster/stucco wall by creating horizontal and vertical lines
- Much like Plaster Channel Screeds but have a small ¼" depth

#### **SPECIFICATIONS**

- Standard extruded aluminum alloy 6063 T5
- Typical .050" nominal wall thickness or greater
- · Come in 10 foot lengths
- · Stocked as Clear Anodized and Mill Finish (for field painting or priming)
- · Chem-film, other factory finishes and custom paint are available
- Can be bent into corners, intersections and radius (but will be considered a custom part)



| PART NO.     | STUCCO THICKNESS |
|--------------|------------------|
| PCS 75-25-25 | 7/8''            |



### **INSTALLATION DETAILS**





## **INSIDE AND OUTSIDE CORNERS AND INTERSECTIONS**



# **FACTORY BENT RADIUS**