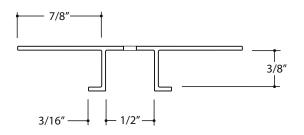

| 条 Flannery, Inc. | Product Name:<br>Channel Screed Vent                       | Product Number:<br>PCS 375-V-50 | Exterior / Soffit Ventilation Trims                                                  | Scale:<br>1" = 1"                |
|------------------|------------------------------------------------------------|---------------------------------|--------------------------------------------------------------------------------------|----------------------------------|
|                  | <sup>Contact:</sup><br>www.flannerytrim.com                | Ph. 682-207-2650                | Product Notes and Specification:<br>1 SQ. Inch Approximate Vent Area Per Lineal Foot | Date:<br>09.04.23                |
|                  | Web Link:<br>flannerytrim.com/product/channel-screed-vent/ |                                 |                                                                                      | Page No.:<br>01 <sup>of</sup> 29 |