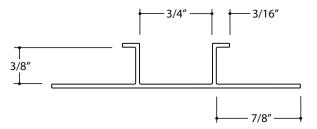

|                  | Product Name: Plaster Channel Screed                       | Product Number: PCS 375-75 | Exterior / Aluminum Plaster Trims                                            | Scale: 1" = 1"        |
|------------------|------------------------------------------------------------|----------------------------|------------------------------------------------------------------------------|-----------------------|
| # Flannery, Inc. | Contact: www.flannerytrim.com                              | Ph. 682-207-2650           | Product Notes and Specification: .050 Typical Wall Thickness Except as Noted | Date: 08.18.23        |
|                  | Web Link: flannerytrim.com/product/plaster-channel-screed/ |                            | Alloy:6063-T5 Break Sharp Corners at .010 R  Venting Available               | Page No.:<br>02 OF 35 |