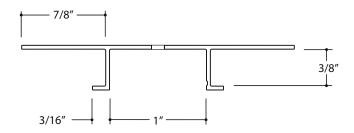

|                  | Product Name:<br>Channel Screed Vent                    | Product Number:<br>PCS 375-V-100 | Product Section: Exterior / Soffit Ventilation Trims                              | Scale:<br>1" = 1"     |
|------------------|---------------------------------------------------------|----------------------------------|-----------------------------------------------------------------------------------|-----------------------|
| # Flannery, Inc. | Contact:<br>www.flannerytrim.com                        | Ph. 682-207-2650                 | Product Notes and Specification: 1 SQ. Inch Approximate Vent Area Per Lineal Foot | Date: 09.04.23        |
|                  | Web Link: flannerytrim.com/product/channel-screed-vent/ |                                  |                                                                                   | Page No.:<br>03 OF 29 |