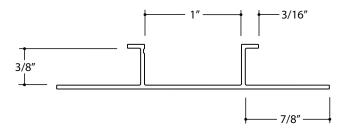

|                  | Product Name:<br>Plaster Channel Screed          | Product Number:<br>PCS 375-100 | Product Section: Exterior / Aluminum Plaster Trims                           | Scale:<br>1" = 1" |
|------------------|--------------------------------------------------|--------------------------------|------------------------------------------------------------------------------|-------------------|
| # Flannery, Inc. | Contact:<br>www.flannerytrim.com                 | Ph. 682-207-2650               | Product Notes and Specification: .050 Typical Wall Thickness Except as Noted | Date: 08.18.23    |
|                  | Web Link:                                        |                                | Alloy:6063-T5 Break Sharp Corners at .010 R                                  | Page No.:         |
|                  | flannerytrim.com/product/plaster-channel-screed/ |                                | Venting Available                                                            | 03 °F35           |