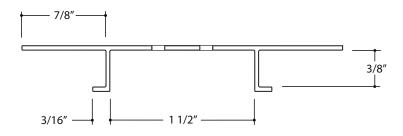

| 条 Flannery, Inc. | Product Name:<br>Channel Screed Vent                       | Product Number:<br>PCS 375-V-150 | Product Section:<br>Exterior / Soffit Ventilation Trims                                    | Scale:<br>1" = 1"                |
|------------------|------------------------------------------------------------|----------------------------------|--------------------------------------------------------------------------------------------|----------------------------------|
|                  | Contact:<br>www.flannerytrim.com                           | Ph. 682-207-2650                 | Product Notes and Specification:<br>2 SQ. Inch Approximate Vent Area Per Lineal Foot       | Date:<br>09.04.23                |
|                  | Web Link:<br>flannerytrim.com/product/channel-screed-vent/ |                                  | .055 Typical Wall Thickness Except as Noted<br>Alloy:6063-T5 Break Sharp Corners at .010 R | Page No.:<br>04 <sup>OF</sup> 29 |