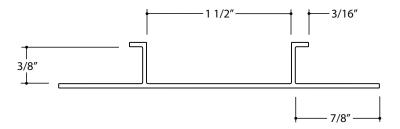

|                  | Product Name: Plaster Channel Screed    | Product Number:<br>PCS 375-150 | Exterior / Aluminum Plaster Trims                                            | Scale: 1" = 1" |
|------------------|-----------------------------------------|--------------------------------|------------------------------------------------------------------------------|----------------|
| # Flannery, Inc. | Contact: www.flannerytrim.com           | Ph. 682-207-2650               | Product Notes and Specification: .055 Typical Wall Thickness Except as Noted | Date: 08.18.23 |
|                  | Web Link: flannerytrim.com/product/plas | ster-channel-screed/           | Alloy:6063-T5 Break Sharp Corners at .010 R  Venting Available               |                |