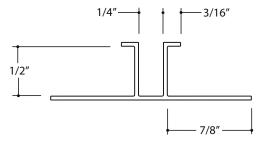

|                | Plaster Channel Screed                                     | Product Number:<br>PCS 50-25 | Exterior / Aluminum Plaster Trims                              | Scale:<br>1" = 1"    |
|----------------|------------------------------------------------------------|------------------------------|----------------------------------------------------------------|----------------------|
| Flannery, Inc. | Contact:<br>www.flannerytrim.com                           | Ph. 682-207-2650             | 1                                                              | Date: 08.18.23       |
|                | Web Link: flannerytrim.com/product/plaster-channel-screed/ |                              | Alloy:6063-T5 Break Sharp Corners at .010 R  Venting Available | Page No.:<br>05 or35 |
|                | liannerytim.com/product/plaster-channer-screed/            |                              | venting Available                                              | 100 0.00             |