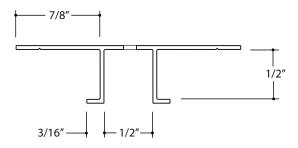

|                  | Product Name: Channel Screed Vent                       | Product Number:<br>PCS 50-V-50 | Product Section: Exterior / Soffit Ventilation Trims                              | Scale:<br>1" = 1"     |
|------------------|---------------------------------------------------------|--------------------------------|-----------------------------------------------------------------------------------|-----------------------|
| # Flannery, Inc. | Contact:<br>www.flannerytrim.com                        | Ph. 682-207-2650               | Product Notes and Specification: 1 SQ. Inch Approximate Vent Area Per Lineal Foot | Date: 09.04.23        |
|                  | Web Link: flannerytrim.com/product/channel-screed-vent/ |                                |                                                                                   | Page No.:<br>06 OF 29 |