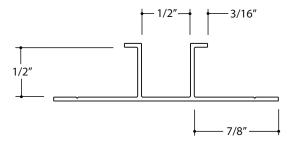

|                  | Product Name: Plaster Channel Screed             | Product Number: PCS 50-50 | Exterior / Aluminum Plaster Trims                                            | Scale:<br>1" = 1" |
|------------------|--------------------------------------------------|---------------------------|------------------------------------------------------------------------------|-------------------|
| # Flannery, Inc. | Contact: www.flannerytrim.com                    | Ph. 682-207-2650          | Product Notes and Specification: .050 Typical Wall Thickness Except as Noted | Date: 08.18.23    |
|                  | Web Link:                                        |                           | Alloy:6063-T5 Break Sharp Corners at .010 R                                  | Page No.:         |
|                  | flannerytrim.com/product/plaster-channel-screed/ |                           | Venting Available                                                            | 06 ∘⊧35           |