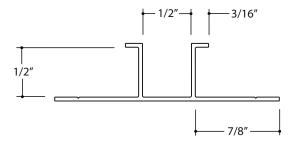

|                  | Product Name: Plaster Channel Screed             | Product Number: PCS 50-50 | Exterior / Aluminum Plaster Trims                                            | Scale:<br>1" = 1" |
|------------------|--------------------------------------------------|---------------------------|------------------------------------------------------------------------------|-------------------|
| # Flannery, Inc. | Contact: www.flannerytrim.com                    | Ph. 268-207-2650          | Product Notes and Specification: .050 Typical Wall Thickness Except as Noted | Date: 08.18.23    |
|                  | Web Link:                                        |                           | Alloy:6063-T5 Break Sharp Corners at .010 R                                  | Page No.:         |
|                  | flannerytrim.com/product/plaster-channel-screed/ |                           | Venting Available                                                            | 06 of 35          |