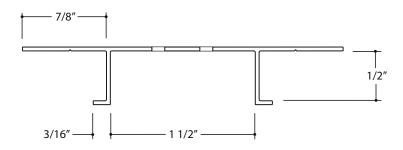

| Flannery, Inc. | Channel Screed Vent                                        | Product Number:<br>PCS 50-V-150 | Exterior / Soffit Ventilation Trims                                                  | Scale:<br>1" = 1"                |
|----------------|------------------------------------------------------------|---------------------------------|--------------------------------------------------------------------------------------|----------------------------------|
|                | Contact:<br>www.flannerytrim.com                           | Ph. 682-207-2650                | Product Notes and Specification:<br>2 SQ. Inch Approximate Vent Area Per Lineal Foot | Date:<br>09.04.23                |
|                | Web Link:<br>flannerytrim.com/product/channel-screed-vent/ |                                 |                                                                                      | Page No.:<br>09 <sup>of</sup> 29 |