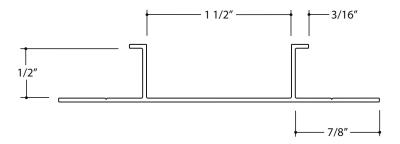

|                  | Product Name: Plaster Channel Screed             | Product Number: PCS 50-150 | Exterior / Aluminum Plaster Trims                                            | Scale: 1" = 1" |
|------------------|--------------------------------------------------|----------------------------|------------------------------------------------------------------------------|----------------|
| # Flannery, Inc. | Contact:<br>www.flannerytrim.com                 | Ph. 682-207-2650           | Product Notes and Specification: .050 Typical Wall Thickness Except as Noted | Date: 08.18.23 |
|                  | Web Link:                                        |                            | Alloy:6063-T5 Break Sharp Corners at .010 R                                  | Page No.:      |
|                  | flannerytrim.com/product/plaster-channel-screed/ |                            | Venting Available                                                            | 09 0₹35        |