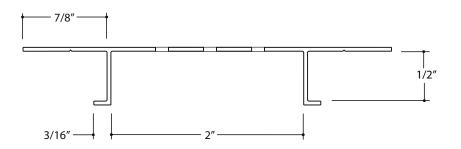

| Flannery, Inc. | Channel Screed Vent                                        | Product Number:<br>PCS 50-V-200 | Exterior / Soffit Ventilation Trims                                                  | Scale:<br>1" = 1"     |
|----------------|------------------------------------------------------------|---------------------------------|--------------------------------------------------------------------------------------|-----------------------|
|                | <sup>Contact:</sup><br>www.flannerytrim.com                | Ph. 682-207-2650                | Product Notes and Specification:<br>3 SQ. Inch Approximate Vent Area Per Lineal Foot | Date:<br>09.04.23     |
|                | Web Link:<br>flannerytrim.com/product/channel-screed-vent/ |                                 |                                                                                      | Page No.:<br>10 OF 29 |