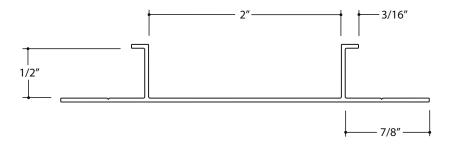

|                  | Product Name: Plaster Channel Screed             | Product Number: PCS 50-200 | Exterior / Aluminum Plaster Trims                                            | Scale: 1" = 1" |
|------------------|--------------------------------------------------|----------------------------|------------------------------------------------------------------------------|----------------|
| # Flannery, Inc. | contact:<br>www.flannerytrim.com                 | Ph. 682-207-2650           | Product Notes and Specification: .050 Typical Wall Thickness Except as Noted | Date: 08.18.23 |
|                  | Web Link:                                        |                            | Alloy:6063-T5 Break Sharp Corners at .010 R                                  | Page No.:      |
|                  | flannerytrim.com/product/plaster-channel-screed/ |                            | Venting Available                                                            | 10 of 35       |