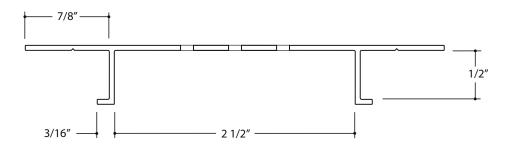

| 条 Flannery, Inc. | Product Name:<br>Channel Screed Vent                       | Product Number:<br>PCS 50-V-250 | Exterior / Soffit Ventilation Trims                                                         | Scale:<br>1" = 1"     |
|------------------|------------------------------------------------------------|---------------------------------|---------------------------------------------------------------------------------------------|-----------------------|
|                  | <sup>Contact:</sup><br>www.flannerytrim.com                | Ph. 682-207-2650                | Product Notes and Specification:<br>3 SQ. Inch Approximate Vent Area Per Lineal Foot        | Date:<br>09.04.23     |
|                  | Web Link:<br>flannerytrim.com/product/channel-screed-vent/ |                                 | .062 Typical Wall Thickness Except as Noted<br>Alloy :6063-T5 Break Sharp Corners at .010 R | Page No.:<br>11 OF 29 |