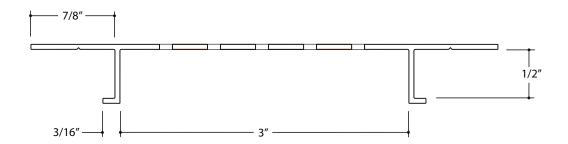

|                  | Product Name:<br>Channel Screed Vent                    | Product Number:<br>PCS 50-V-300 | Product Section: Exterior / Soffit Ventilation Trims                                       | Scale:<br>1" = 1"     |
|------------------|---------------------------------------------------------|---------------------------------|--------------------------------------------------------------------------------------------|-----------------------|
| 🗱 Flannery, Inc. | Contact:<br>www.flannerytrim.com                        | Ph. 682-207-2650                | Product Notes and Specification: 5 SQ. Inch Approximate Vent Area Per Lineal Foot          | Date: 09.04.23        |
|                  | Web Link: flannerytrim.com/product/channel-screed-vent/ |                                 | .062 Typical Wall Thickness Except as Noted<br>Alloy:6063-T5 Break Sharp Corners at .010 R | Page No.:<br>12 OF 29 |