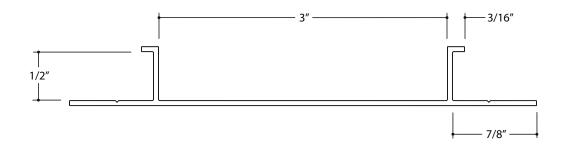

| 条 Flannery, Inc. | Product Name:<br>Plaster Channel Screed                       | Product Number:<br>PCS 50-300 | Product Section:<br>Exterior / Aluminum Plaster Trims                           | Scale:<br>1" = 1"     |
|------------------|---------------------------------------------------------------|-------------------------------|---------------------------------------------------------------------------------|-----------------------|
|                  | <sup>Contact:</sup> www.flannerytrim.com                      | Ph. 682-207-2650              | Product Notes and Specification:<br>.062 Typical Wall Thickness Except as Noted | Date:<br>08.18.23     |
|                  | Web Link:<br>flannerytrim.com/product/plaster-channel-screed/ |                               | Alloy:6063-T5 Break Sharp Corners at .010 R<br>Venting Available                | Page No.:<br>12 OF 35 |