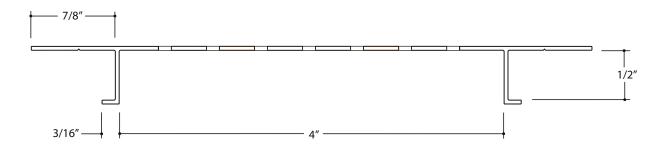

|                  | Product Name:<br>Channel Screed Vent                    | Product Number:<br>PCS 50-V-400 | Product Section: Exterior / Soffit Ventilation Trims                                       | Scale:<br>1" = 1"     |
|------------------|---------------------------------------------------------|---------------------------------|--------------------------------------------------------------------------------------------|-----------------------|
| # Flannery, Inc. | Contact:<br>www.flannerytrim.com                        | Ph. 682-207-2650                | Product Notes and Specification: 7 SQ. Inch Approximate Vent Area Per Lineal Foot          | Date: 09.04.23        |
|                  | Web Link: flannerytrim.com/product/channel-screed-vent/ |                                 | .050 Typical Wall Thickness Except as Noted<br>Alloy:6063-T5 Break Sharp Corners at .010 R | Page No.:<br>12 OF 29 |