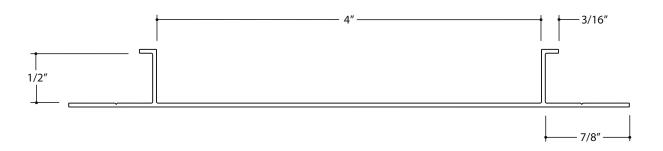

|                  | Product Name: Plaster Channel Screed             | Product Number: PCS 50-400 | Exterior / Aluminum Plaster Trims                                            | Scale:<br>1" = 1" |
|------------------|--------------------------------------------------|----------------------------|------------------------------------------------------------------------------|-------------------|
| # Flannery, Inc. | contact:<br>www.flannerytrim.com                 | Ph. 682-207-2650           | Product Notes and Specification: .050 Typical Wall Thickness Except as Noted | Date: 08.18.23    |
|                  | Web Link:                                        |                            | Alloy:6063-T5 Break Sharp Corners at .010 R                                  | Page No.:         |
|                  | flannerytrim.com/product/plaster-channel-screed/ |                            | Venting Available                                                            | 13 of 35          |