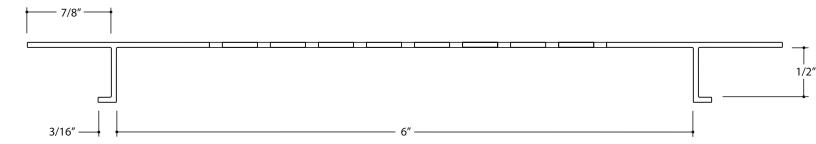

| Flannery, Inc. | Channel Screed Vent                                        | Product Number:<br>PCS 50-V-600 | Product Section:<br>Exterior / Soffit Ventilation Trims                                     | <sup>Scale:</sup><br>1" = 1"     |
|----------------|------------------------------------------------------------|---------------------------------|---------------------------------------------------------------------------------------------|----------------------------------|
|                | <sup>Contact:</sup> www.flannerytrim.com                   | Ph. 682-207-2650                | Product Notes and Specification:<br>9 SQ. Inch Approximate Vent Area Per Lineal Foot        | Date:<br>09.04.23                |
|                | Web Link:<br>flannerytrim.com/product/channel-screed-vent/ |                                 | .062 Typical Wall Thickness Except as Noted<br>Alloy :6063-T5 Break Sharp Corners at .010 R | Page No.:<br>14 <sup>OF</sup> 29 |