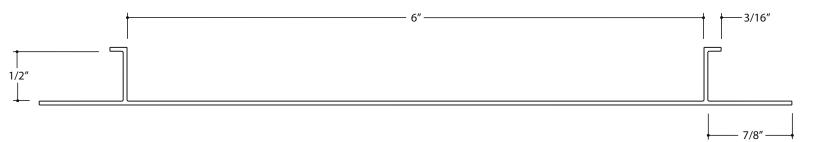

| <b>Flannery, Inc.</b> | Product Name:<br>Plaster Channel Screed                       | Product Number:<br>PCS 50-600 | Product Section:<br>Exterior / Aluminum Plaster Trims                           | Scale:<br>1" = 1"                |
|-----------------------|---------------------------------------------------------------|-------------------------------|---------------------------------------------------------------------------------|----------------------------------|
|                       | <sup>Contact:</sup> www.flannerytrim.com                      | Ph. 682-207-2650              | Product Notes and Specification:<br>.062 Typical Wall Thickness Except as Noted | Date:<br>08.18.23                |
|                       | Web Link:<br>flannerytrim.com/product/plaster-channel-screed/ |                               | Alloy :6063-T5 Break Sharp Corners at .010 R<br>Venting Available               | Page No.:<br>14 <sup>OF</sup> 35 |