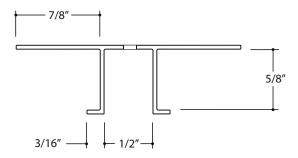

|                  | Product Name:<br>Channel Screed Vent                    | Product Number:<br>PCS 625-V-50 | Product Section: Exterior / Soffit Ventilation Trims                                       | Scale:<br>1" = 1"     |
|------------------|---------------------------------------------------------|---------------------------------|--------------------------------------------------------------------------------------------|-----------------------|
| # Flannery, Inc. | Contact:<br>www.flannerytrim.com                        | Ph. 682-207-2650                | Product Notes and Specification: 1 SQ. Inch Approximate Vent Area Per Lineal Foot          | Date: 09.04.23        |
|                  | Web Link: flannerytrim.com/product/channel-screed-vent/ |                                 | .050 Typical Wall Thickness Except as Noted<br>Alloy:6063-T5 Break Sharp Corners at .010 R | Page No.:<br>15 OF 29 |