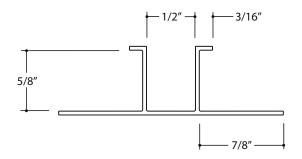

|                | Product Name:<br>Plaster Channel Screed                       | Product Number:<br>PCS 625-50 | Exterior / Aluminum Plaster Trims                                               | Scale:<br>1" = 1"                |
|----------------|---------------------------------------------------------------|-------------------------------|---------------------------------------------------------------------------------|----------------------------------|
| Flannery, Inc. | <sup>Contact:</sup><br>www.flannerytrim.com                   | Ph. 682-207-2650              | Product Notes and Specification:<br>.050 Typical Wall Thickness Except as Noted | Date:<br>08.18.23                |
|                | Web Link:<br>flannerytrim.com/product/plaster-channel-screed/ |                               | Alloy : 6063-T5 Break Sharp Corners at .010 R<br>Venting Available              | Page No.:<br>15 <sup>OF</sup> 35 |