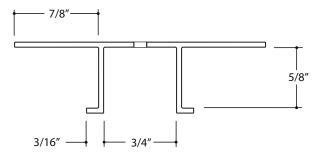

|                | Channel Screed Vent                                     | Product Number:<br>PCS 625-V-75 | Exterior / Soffit Ventilation Trims                                                        | Scale:<br>1" = 1"     |
|----------------|---------------------------------------------------------|---------------------------------|--------------------------------------------------------------------------------------------|-----------------------|
| Flannery, Inc. | Contact: www.flannerytrim.com                           | Ph. 682-207-2650                | Product Notes and Specification: 1 SQ. Inch Approximate Vent Area Per Lineal Foot          | Date: 09.04.23        |
|                | Web Link: flannerytrim.com/product/channel-screed-vent/ |                                 | .062 Typical Wall Thickness Except as Noted<br>Alloy:6063-T5 Break Sharp Corners at .010 R | Page No.:<br>16 OF 29 |