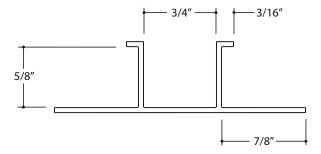

|                  | Product Name: Plaster Channel Screed             | Product Number: PCS 625-75 | Exterior / Aluminum Plaster Trims                                            | Scale:<br>1" = 1" |
|------------------|--------------------------------------------------|----------------------------|------------------------------------------------------------------------------|-------------------|
| # Flannery, Inc. | Contact:<br>www.flannerytrim.com                 | Ph. 682-207-2650           | Product Notes and Specification: .062 Typical Wall Thickness Except as Noted | Date: 08.18.23    |
|                  | Web Link:                                        |                            | Alloy:6063-T5 Break Sharp Corners at .010 R                                  | Page No.:         |
|                  | flannerytrim.com/product/plaster-channel-screed/ |                            | Venting Available                                                            | 16 of 35          |