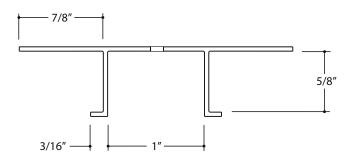

| Flannery, Inc. | Product Name:<br>Channel Screed Vent                       | Product Number:<br>PCS 625-V-100 | Product Section:<br>Exterior / Soffit Ventilation Trims                              | Scale:<br>1" = 1"                |
|----------------|------------------------------------------------------------|----------------------------------|--------------------------------------------------------------------------------------|----------------------------------|
|                | <sup>Contact:</sup><br>www.flannerytrim.com                | Ph. 682-207-2650                 | Product Notes and Specification:<br>1 SQ. Inch Approximate Vent Area Per Lineal Foot | Date:<br>09.04.23                |
|                | Web Link:<br>flannerytrim.com/product/channel-screed-vent/ |                                  |                                                                                      | Page No.:<br>17 <sup>of</sup> 29 |