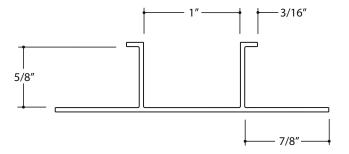

|                  | Product Name: Plaster Channel Screed             | Product Number:<br>PCS 625-100 | Exterior / Aluminum Plaster Trims                                            | Scale:<br>1" = 1" |
|------------------|--------------------------------------------------|--------------------------------|------------------------------------------------------------------------------|-------------------|
| # Flannery, Inc. | Contact:<br>www.flannerytrim.com                 | Ph. 682-207-2650               | Product Notes and Specification: .055 Typical Wall Thickness Except as Noted | Date: 08.18.23    |
|                  | Web Link:                                        |                                | Alloy:6063-T5 Break Sharp Corners at .010 R                                  | Page No.:         |
|                  | flannerytrim.com/product/plaster-channel-screed/ |                                | Venting Available                                                            | 17 of 35          |