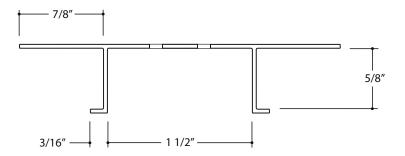

|                  | Channel Screed Vent                           | Product Number:<br>PCS 625-V-150 | Exterior / Soffit Ventilation Trim                                           | Scale:<br>1" = 1" |
|------------------|-----------------------------------------------|----------------------------------|------------------------------------------------------------------------------|-------------------|
| # Flannery, Inc. | Contact:<br>www.flannerytrim.com              | Ph. 682-207-2650                 | Product Notes and Specification: .050 Typical Wall Thickness Except as Noted | Date: 09.04.23    |
|                  | Web Link:                                     |                                  | Alloy:6063-T5 Break Sharp Corners at .010 R                                  | Page No.:         |
|                  | flannerytrim.com/product/channel-screed-vent/ |                                  | With Vent Slots                                                              | 18 of 35          |