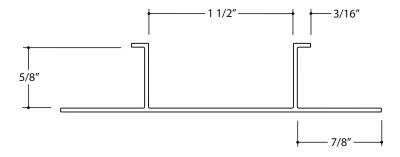

|                  | Product Name: Plaster Channel Screed             | Product Number:<br>PCS 625-150 | Exterior / Aluminum Plaster Trims                                            | Scale:<br>1" = 1" |
|------------------|--------------------------------------------------|--------------------------------|------------------------------------------------------------------------------|-------------------|
| # Flannery, Inc. | contact:<br>www.flannerytrim.com                 | Ph. 682-207-2650               | Product Notes and Specification: .050 Typical Wall Thickness Except as Noted | Date: 08.18.23    |
|                  | Web Link:                                        |                                | Alloy:6063-T5 Break Sharp Corners at .010 R                                  | Page No.:         |
|                  | flannerytrim.com/product/plaster-channel-screed/ |                                | Venting Available                                                            | 18 °F35           |