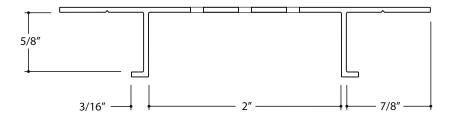

|                  | Product Name:<br>Channel Screed Vent                    | Product Number:<br>PCS 625-V-200 | Exterior / Soffit Ventilation Trim                                                         | Scale:<br>1" = 1"     |
|------------------|---------------------------------------------------------|----------------------------------|--------------------------------------------------------------------------------------------|-----------------------|
| # Flannery, Inc. | Contact:<br>www.flannerytrim.com                        | Ph. 682-207-2650                 | Product Notes and Specification: 3 SQ. Inch Approximate Vent Area Per Lineal Foot          | Date: 09.04.23        |
|                  | Web Link: flannerytrim.com/product/channel-screed-vent/ |                                  | .061 Typical Wall Thickness Except as Noted<br>Alloy:6063-T5 Break Sharp Corners at .010 R | Page No.:<br>19 OF 39 |