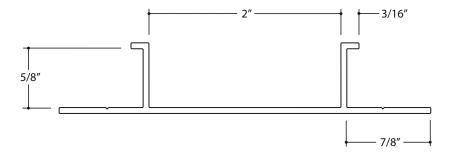

|                  | Product Name: Plaster Channel Screed             | Product Number: PCS 625-200 | Exterior / Aluminum Plaster Trims                                            | Scale:<br>1" = 1" |
|------------------|--------------------------------------------------|-----------------------------|------------------------------------------------------------------------------|-------------------|
| # Flannery, Inc. | contact:<br>www.flannerytrim.com                 | Ph. 682-207-2650            | Product Notes and Specification: .061 Typical Wall Thickness Except as Noted | Date: 08.18.23    |
|                  | Web Link:                                        |                             | Alloy:6063-T5 Break Sharp Corners at .010 R                                  | Page No.:         |
|                  | flannerytrim.com/product/plaster-channel-screed/ |                             | Venting Available                                                            | 19 0 ₹ 35         |