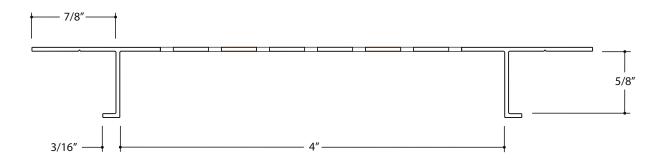

|                  | Product Name: Channel Screed Vent                       | Product Number:<br>PCS 625-V-400 | Product Section: Exterior / Soffit Ventilation Trims                                       | Scale:<br>1" = 1"     |
|------------------|---------------------------------------------------------|----------------------------------|--------------------------------------------------------------------------------------------|-----------------------|
| 🗱 Flannery, Inc. | contact:<br>www.flannerytrim.com                        | Ph. 682-207-2650                 | Product Notes and Specification: 7 SQ. Inch Approximate Vent Area Per Lineal Foot          | Date: 09.04.23        |
|                  | Web Link: flannerytrim.com/product/channel-screed-vent/ |                                  | .050 Typical Wall Thickness Except as Noted<br>Alloy:6063-T5 Break Sharp Corners at .010 R | Page No.:<br>21 OF 29 |