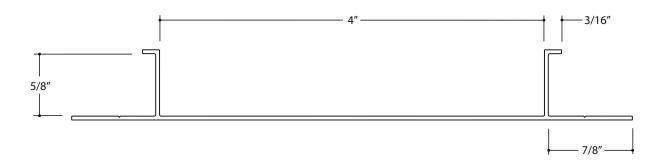

|                  | Product Name: Plaster Channel Screed             | Product Number:<br>PCS 625-400 | Exterior / Aluminum Plaster Trims                                            | Scale: 1" = 1" |
|------------------|--------------------------------------------------|--------------------------------|------------------------------------------------------------------------------|----------------|
| # Flannery, Inc. | contact:<br>www.flannerytrim.com                 | Ph. 682-207-2650               | Product Notes and Specification: .050 Typical Wall Thickness Except as Noted | Date: 08.18.23 |
|                  | Web Link:                                        |                                | Alloy:6063-T5 Break Sharp Corners at .010 R                                  | Page No.:      |
|                  | flannerytrim.com/product/plaster-channel-screed/ |                                | Venting Available                                                            | 21 °F35        |