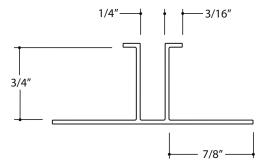

|                | Product Name: Plaster Channel Screed                       | Product Number: PCS 75-25 | Exterior / Aluminum Plaster Trims                                            | Scale:<br>1" = 1"     |
|----------------|------------------------------------------------------------|---------------------------|------------------------------------------------------------------------------|-----------------------|
| Flannery, Inc. | www.flannerytrim.com                                       | Ph. 682-207-2650          | Product Notes and Specification: .050 Typical Wall Thickness Except as Noted | Date: 08.18.23        |
|                | Web Link: flannerytrim.com/product/plaster-channel-screed/ |                           | Alloy:6063-T5 Break Sharp Corners at .010 R                                  | Page No.:<br>22 OF 35 |