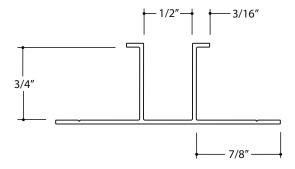

| Flannery, Inc. | Product Name: Plaster Channel Screed             | Product Number: PCS 75-50 | Product Section: Exterior / Aluminum Plaster Trims                           | Scale: 1" = 1" |
|----------------|--------------------------------------------------|---------------------------|------------------------------------------------------------------------------|----------------|
|                | Contact:<br>www.flannerytrim.com                 | Ph. 682-207-2650          | Product Notes and Specification: .050 Typical Wall Thickness Except as Noted | Date: 08.18.23 |
|                | Web Link:                                        |                           | Alloy:6063-T5 Break Sharp Corners at .010 R                                  | Page No.:      |
|                | flannerytrim.com/product/plaster-channel-screed/ |                           | Venting Available                                                            | 23 of 35       |