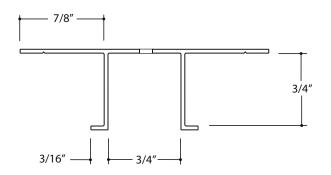

| Flannery, Inc. | Product Name:<br>Channel Screed Vent                       | Product Number:<br>PCS 75-V-75 | Product Section:<br>Exterior / Soffit Ventilation Trims                              | Scale:<br>1" = 1"                |
|----------------|------------------------------------------------------------|--------------------------------|--------------------------------------------------------------------------------------|----------------------------------|
|                | <sup>Contact:</sup><br>www.flannerytrim.com                | Ph. 682-207-2650               | Product Notes and Specification:<br>1 SQ. Inch Approximate Vent Area Per Lineal Foot | Date:<br>09.04.23                |
|                | Web Link:<br>flannerytrim.com/product/channel-screed-vent/ |                                |                                                                                      | Page No.:<br>24 <sup>OF</sup> 29 |