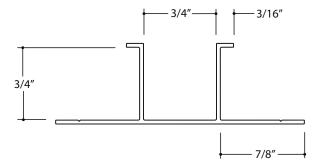

|                  | Product Name: Plaster Channel Screed             | Product Number: PCS 75-75 | Exterior / Aluminum Plaster Trims                                            | Scale:<br>1" = 1" |
|------------------|--------------------------------------------------|---------------------------|------------------------------------------------------------------------------|-------------------|
| # Flannery, Inc. | Contact: www.flannerytrim.com                    | Ph. 682-207-2650          | Product Notes and Specification: .050 Typical Wall Thickness Except as Noted | Date: 08.18.23    |
|                  | Web Link:                                        |                           | Alloy:6063-T5 Break Sharp Corners at .010 R                                  | Page No.:         |
| <b>\</b>         | flannerytrim.com/product/plaster-channel-screed/ |                           | Venting Available                                                            | 24 of 35          |