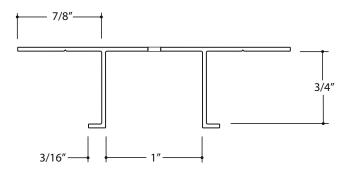

|                | Product Name:<br>Channel Screed Vent                    | Product Number:<br>PCS 75-V-100 | Exterior / Soffit Ventilation Trims                                               | Scale:<br>1" = 1"     |
|----------------|---------------------------------------------------------|---------------------------------|-----------------------------------------------------------------------------------|-----------------------|
| Flannery, Inc. | contact:<br>www.flannerytrim.com                        | Ph. 682-207-2650                | Product Notes and Specification: 1 SQ. Inch Approximate Vent Area Per Lineal Foot | Date: 09.04.23        |
|                | Web Link: flannerytrim.com/product/channel-screed-vent/ |                                 |                                                                                   | Page No.:<br>25 OF 29 |