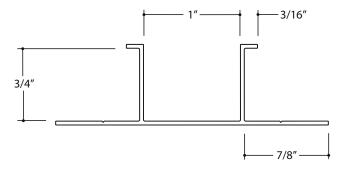

|                | Product Name: Plaster Channel Screed                       | Product Number: PCS 75-100 | Exterior / Aluminum Plaster Trims                                            | Scale:<br>1" = 1"  |
|----------------|------------------------------------------------------------|----------------------------|------------------------------------------------------------------------------|--------------------|
| Flannery, Inc. | contact:<br>www.flannerytrim.com                           | Ph. 682-207-2650           | Product Notes and Specification: .050 Typical Wall Thickness Except as Noted | Date: 08.18.23     |
|                | Web Link: flannerytrim.com/product/plaster-channel-screed/ |                            | Alloy:6063-T5 Break Sharp Corners at .010 R  Venting Available               | Page No.: 25 OF 35 |