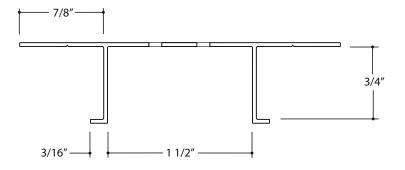

|                  | Channel Screed Vent                                     | Product Number:<br>PCS 75-V-150 | Exterior / Soffit Ventilation Trims                                               | Scale:<br>1" = 1"     |
|------------------|---------------------------------------------------------|---------------------------------|-----------------------------------------------------------------------------------|-----------------------|
| 🗱 Flannery, Inc. | Contact: www.flannerytrim.com                           | Ph. 682-207-2650                | Product Notes and Specification: 2 SQ. Inch Approximate Vent Area Per Lineal Foot | Date: 09.04.23        |
|                  | Web Link: flannerytrim.com/product/channel-screed-vent/ |                                 |                                                                                   | Page No.:<br>26 OF 29 |