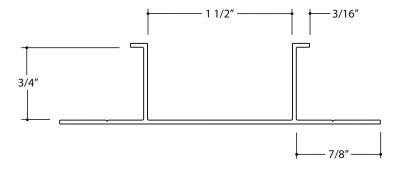

|                  | Product Name: Plaster Channel Screed             | Product Number: PCS 75-150 | Exterior / Aluminum Plaster Trims                                            | Scale: 1" = 1" |
|------------------|--------------------------------------------------|----------------------------|------------------------------------------------------------------------------|----------------|
| # Flannery, Inc. | Contact:<br>www.flannerytrim.com                 | Ph. 682-207-2650           | Product Notes and Specification: .050 Typical Wall Thickness Except as Noted | Date: 08.18.23 |
|                  | Web Link:                                        |                            | Alloy:6063-T5 Break Sharp Corners at .010 R                                  | Page No.:      |
|                  | flannerytrim.com/product/plaster-channel-screed/ |                            | Venting Available                                                            | 26 of 35       |