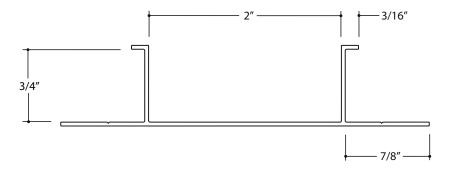

|                  | Product Name: Plaster Channel Screed             | Product Number: PCS 75-200 | Exterior / Aluminum Plaster Trims                                            | Scale:<br>1" = 1" |
|------------------|--------------------------------------------------|----------------------------|------------------------------------------------------------------------------|-------------------|
| # Flannery, Inc. | contact:<br>www.flannerytrim.com                 | Ph. 682-207-2650           | Product Notes and Specification: .050 Typical Wall Thickness Except as Noted | Date: 08.18.23    |
|                  | Web Link:                                        |                            | Alloy:6063-T5 Break Sharp Corners at .010 R                                  | Page No.:         |
|                  | flannerytrim.com/product/plaster-channel-screed/ |                            | Venting Available                                                            | 27 of 35          |