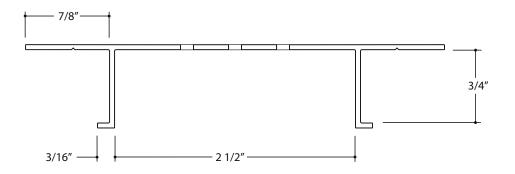

|                  | Channel Screed Vent                           | Product Number: PCS 75-V-250 | Exterior / Soffit Ventilation Trims                                          | Scale:<br>1" = 1" |
|------------------|-----------------------------------------------|------------------------------|------------------------------------------------------------------------------|-------------------|
| # Flannery, Inc. | Contact:<br>www.flannerytrim.com              | Ph. 682-207-2650             | Product Notes and Specification: .050 Typical Wall Thickness Except as Noted | Date: 09.04.23    |
|                  | Web Link:                                     |                              | Alloy:6063-T5 Break Sharp Corners at .010 R                                  | Page No.:         |
|                  | flannerytrim.com/product/channel-screed-vent/ |                              | With Vent Slots                                                              | 28 of 29          |