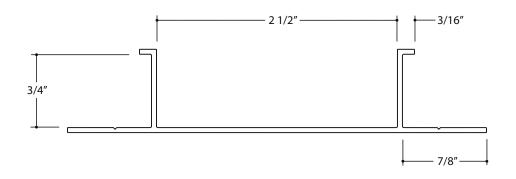

| Flannery, Inc. | Product Name:<br>Plaster Channel Screed          | Product Number:<br>PCS 75-250 | Product Section:<br>Exterior / Aluminum Plaster Trims                           | Scale:<br>1" = 1" |
|----------------|--------------------------------------------------|-------------------------------|---------------------------------------------------------------------------------|-------------------|
|                | <sup>Contact:</sup><br>www.flannerytrim.com      | Ph. 682-207-2650              | Product Notes and Specification:<br>.050 Typical Wall Thickness Except as Noted | Date: 08.18.23    |
|                | Web Link:                                        |                               | Alloy:6063-T5 Break Sharp Corners at .010 R                                     | Page No.:         |
|                | flannerytrim.com/product/plaster-channel-screed/ |                               | Venting Available                                                               | 28 ° 35           |