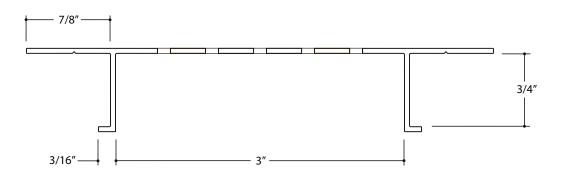

|                  | Product Name: Channel Screed Vent     | Product Number:<br>PCS 75-V-300 | Product Section: Exterior / Soffit Ventilation Trims                              | Scale:<br>1" = 1"     |
|------------------|---------------------------------------|---------------------------------|-----------------------------------------------------------------------------------|-----------------------|
| # Flannery, Inc. | contact:<br>www.flannerytrim.com      | Ph. 682-207-2650                | Product Notes and Specification: 5 SQ. Inch Approximate Vent Area Per Lineal Foot | Date: 09.04.23        |
|                  | Web Link: flannerytrim.com/product/ch | annel-screed-vent/              | · ·                                                                               | Page No.:<br>29 OF 29 |