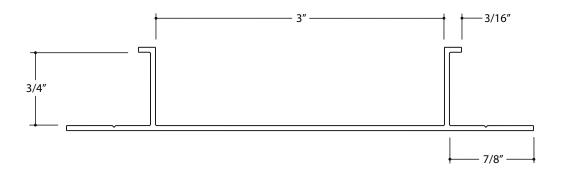

|                  | Product Name: Plaster Channel Screed             | Product Number: PCS 75-300 | Exterior / Aluminum Plaster Trims                                            | Scale:<br>1" = 1" |
|------------------|--------------------------------------------------|----------------------------|------------------------------------------------------------------------------|-------------------|
| # Flannery, Inc. | contact:<br>www.flannerytrim.com                 | Ph. 682-207-2650           | Product Notes and Specification: .050 Typical Wall Thickness Except as Noted | Date: 08.18.23    |
|                  | Web Link:                                        |                            | Alloy:6063-T5 Break Sharp Corners at .010 R                                  | Page No.:         |
|                  | flannerytrim.com/product/plaster-channel-screed/ |                            | Venting Available                                                            | 29 ○ 535          |